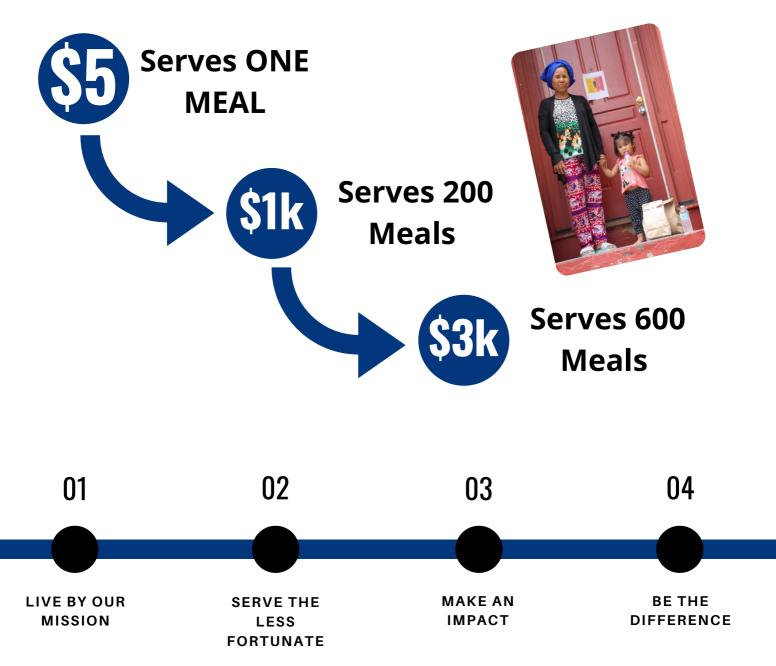

# **YOUR SUPPORT**

Your support will allow One Team One Dream of the Capital District to serve meals to more community members in need. Every dollar or meal donated goes directly to those who need it most.

Feed the Community started off as a way for a group of friends to gather and give back to those in need in Albany, NY, around the Capital Region. Since being established we have seen tremendous growth in the number of meals served, volunteers, and, community partners. We started out by serving 200 meals in 2019 and in 2020 serving 600 meals along with handing out 20+ care packages. Our goal is to continue that growth in 2023 by expanding our ability to serve more by adding an additional serving location and increasing the number of meals served to 1,000 meals served.